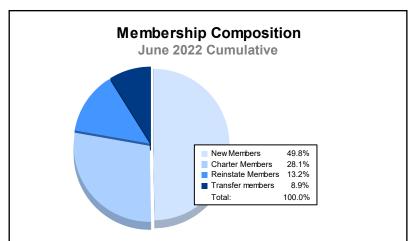

District B 4 As of June 2022 Cumulative

| Year      | New<br>Clubs | Dropped<br>Clubs | Gain/<br>Loss<br>Clubs | New<br>Members | Charter<br>Members | Reinstate<br>Members | Transfer<br>Members | Total<br>Member<br>Added | Total<br>Members<br>Dropped | Gain/<br>Loss<br>Members |
|-----------|--------------|------------------|------------------------|----------------|--------------------|----------------------|---------------------|--------------------------|-----------------------------|--------------------------|
| 2017-2018 | 4            | 7                | -3                     | 294            | 113                | 24                   | 8                   | 439                      | 613                         | -174                     |
| 2018-2019 | 1            | 4                | -3                     | 161            | 40                 | 0                    | 8                   | 209                      | 432                         | -223                     |
| 2019-2020 | 4            | 0                | 4                      | 215            | 85                 | 14                   | 9                   | 323                      | 172                         | 151                      |
| 2020-2021 | 1            | 5                | -4                     | 123            | 52                 | 9                    | 16                  | 200                      | 293                         | -93                      |
| 2021-2022 | 2            | 16               | -14                    | 117            | 66                 | 31                   | 21                  | 235                      | 551                         | -316                     |
| Average   | 2            | 6                | -4                     | 182            | 71                 | 16                   | 12                  | 281                      | 412                         | -131                     |